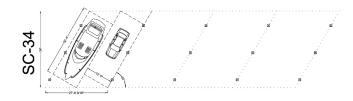

# **Design Criteria (Standard)**

Stamped by Registered Professional Engineer Wind Load: 105 mph Ground Snow Load: 10 psf 12 ga 57 KSI Galvanized Framing 26 ga Galvanized Exposed Fastener Roof

| 60 Degree Bay Options |             |        |        |
|-----------------------|-------------|--------|--------|
| Depth                 | Length      | Bays   | Spaces |
| 34' ~ 82'             | 110' ~ 388' | 4 ~ 14 | 8 ~ 28 |
| Starlight Bay Options |             |        |        |
| Depth                 | Length      | Bays   | Spaces |
| 34' ~ 46'             |             | 4 ~ 16 | 8 ~ 32 |