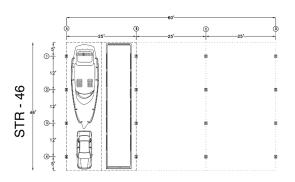

## 7.2 (36" Coverage)

# **Design Criteria (Standard)**

Stamped by Registered Professional Engineer Wind Load: 105 mph Ground Snow Load: 10 psf 12 ga 57 KSI Galvanized Framing 26 ga Galvanized Exposed Fastener Roof

| 60 Degree Bay Options |             |        |        |
|-----------------------|-------------|--------|--------|
| Depth                 | Length      | Bays   | Spaces |
| 34' ~ 82'             | 110' ~ 388' | 4 ~ 14 | 8 ~ 28 |
| Starlight Bay Options |             |        |        |
| Depth                 | Length      | Bays   | Spaces |
| 34' ~ 46'             |             | 4 ~ 16 | 8 ~ 32 |