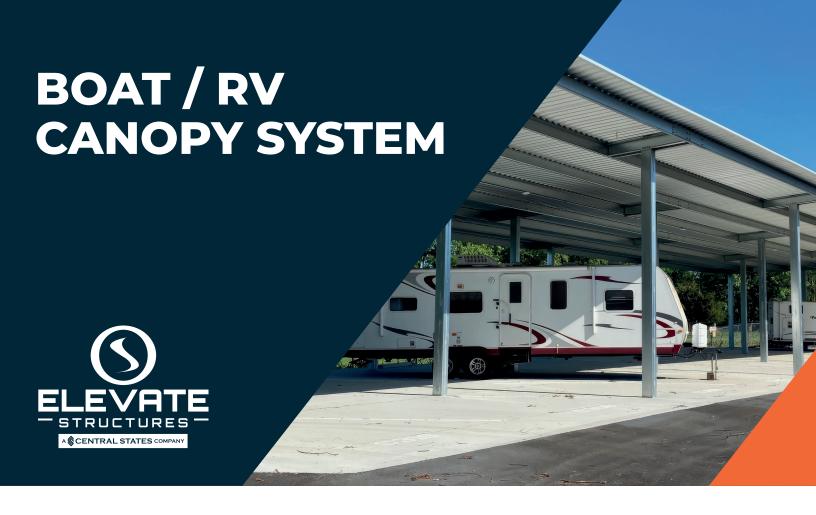

# Stylish open-air Boat and RV canopy coverage made simple

## Clean!

Clean finish for maximum parking square footage for both straight and 60 degree angled implementations.

#### Scalable!

Modular design is engineered with 4-18 bays and up to 32 space and easily configured to best suit property.