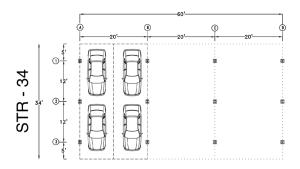

## 7.2 (36" Coverage)

# **Design Criteria (Standard)**

Stamped by Registered Professional Engineer Wind Load: 105 mph Ground Snow Load: 10 psf 12 ga 57 KSI Galvanized Framing 26 ga Galvanized Exposed Fastener Roof

| 60 Degree Bay Options |             |        |        |
|-----------------------|-------------|--------|--------|
| Depth                 | Length      | Bays   | Spaces |
| 34' ~ 82'             | 110' ~ 388' | 4 ~ 14 | 8 ~ 28 |
| Starlight Bay Options |             |        |        |
| Depth                 | Length      | Bays   | Spaces |
| 34' ~ 46'             |             | 4 ~ 16 | 8 ~ 32 |