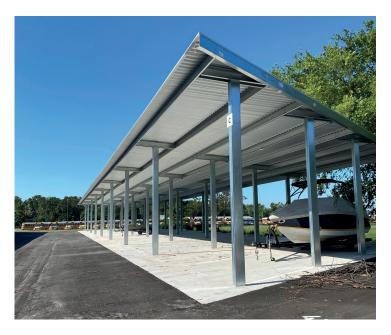

## Clean!

Clean finish for maximum parking square footage for both straight and 60 degree angled implementations.

## 7.2 (36" Coverage)