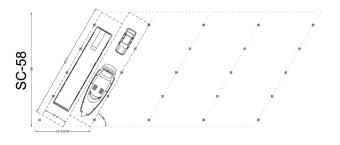

# **Design Criteria (Standard)**

Stamped by Registered Professional Engineer Wind Load: 105 mph Ground Snow Load: 10 psf 12 ga 57 KSI Galvanized Framing 26 ga Galvanized Exposed Fastener Roof

| 60 Degree Bay Options |             |        |        |
|-----------------------|-------------|--------|--------|
| Depth                 | Length      | Bays   | Spaces |
| 34' ~ 82'             | 110' ~ 388' | 4 ~ 14 | 8 ~ 28 |
| Starlight Bay Options |             |        |        |
| Depth                 | Length      | Bays   | Spaces |
| 34' ~ 46'             |             | 4 ~ 16 | 8 ~ 32 |