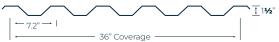

# Stylish open-air Boat and RV canopy coverage made simple

#### Quick!

Ready-made permit drawings for most of the country can be delivered in 10 days and material ready for installation within 4 weeks.

### Easy!

The construction schedule is simplified since the steel subcontractor does not have to be on site while the concrete subcontractor pours the footings.

## Clean!

Clean finish for maximum parking square footage for both straight and 60 degree angled implementations.

#### Scalable!

Modular design is engineered with 4-18 bays and up to 32 space and easily configured to best suit property.

#### Sustainable!

Made from 100% recycled materials with optional solar panel designs, the canopy extends the useful life and cost of ownership.



## 7.2 (36" Coverage)



# **Design Criteria (Standard)**

Stamped by Registered Professional Engineer Wind Load: 105 mph Ground Snow Load: 10 psf 12 ga 57 KSI Galvanized Framing 26 ga Galvanized Exposed Fastener Roof









| 60 Degree Bay Options |             |        |        |
|-----------------------|-------------|--------|--------|
| Depth                 | Length      | Bays   | Spaces |
| 34' ~ 82'             | 110' ~ 388' | 4 ~ 14 | 8 ~ 28 |
| Starlight Bay Options |             |        |        |
| Depth                 | Length      | Bays   | Spaces |
| 34' ~ 46'             |             | 4 ~ 16 | 8 ~ 32 |

# Scan to view the wind design map







Copyright © 2025, Elevate Structures, All Rights Reserved. FLYR\_ShadeCaster\_ES\_250103