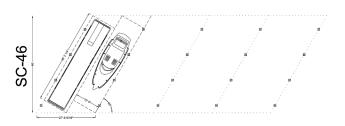

# **Design Criteria (Standard)**

Stamped by Registered Professional Engineer Wind Load: 105 mph Ground Snow Load: 10 psf 12 ga 57 KSI Galvanized Framing 26 ga Galvanized Exposed Fastener Roof

| 60 Degree Bay Options |             |        |        |
|-----------------------|-------------|--------|--------|
| Depth                 | Length      | Bays   | Spaces |
| 34' ~ 82'             | 110' ~ 388' | 4 ~ 14 | 8 ~ 28 |
| Starlight Bay Options |             |        |        |
| Depth                 | Length      | Bays   | Spaces |
| 34' ~ 46'             |             | 4 ~ 16 | 8 ~ 32 |